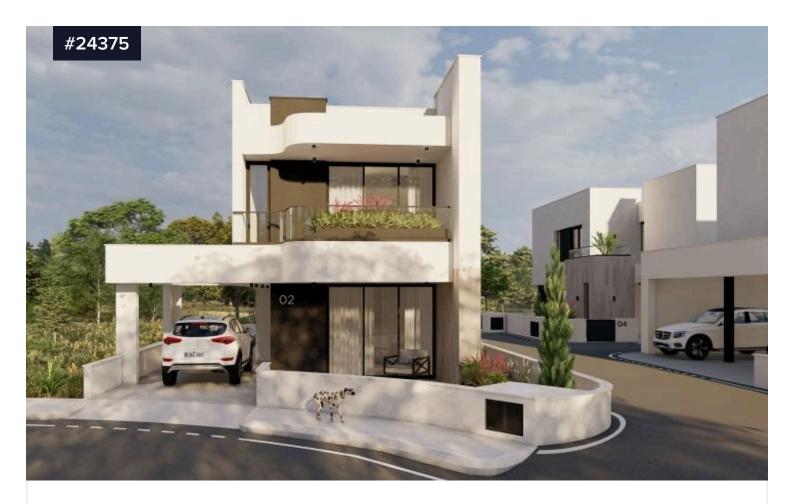

We are happy to present you a brand new three bedroom detached house in Palodeia area. The house will be sitting on a plot of 208sqm and will have an internal area of 136.4sqm plus 22.35sqm covered veranda plus 15.55sqm uncovered veranda. On the ground floor, the house has its open plan kitchen with living room and dining area and a guest wc. The corridor of the main entrance as you are entering the house, is separating the living room from the kitchen and the dining area. Outside the living room and the kitchen, the house has two large verandas, one covered and one uncovered that you can have access through big sliding windows, one in the front side and one in the back side of the house. On the first floor you can find the three big