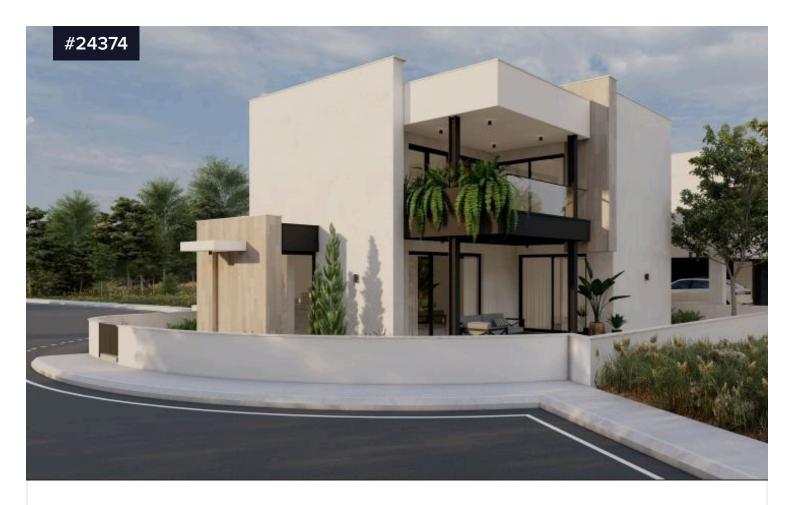

## **Brand New-Three Bedroom Corner Detached House in Palodeia Area**

€440,000 +VAT

Palodeia, Limassol

Bedrooms

3

Bathrooms

Covered

145.4 m<sup>2</sup>

We are happy to present you a brand new three bedroom detached house in Palodeia area. The house will be sitting on a plot of 241sqm and will have an internal area of 145,40sqm plus 33.5sqm covered veranda. On the ground floor, the house has its open plan kitchen with living room and dining area and a guest wc. Through big sliding windows from the kitchen and the living room you can have access to the big covered veranda and the nice garden. On the first floor you can find the three big size bedrooms, the main bathroom and a small place for the washing machine. Master bedroom is en suit with toilet and shower. Master bedroom and another bedroom has exit on a nice veranda on the first floor.