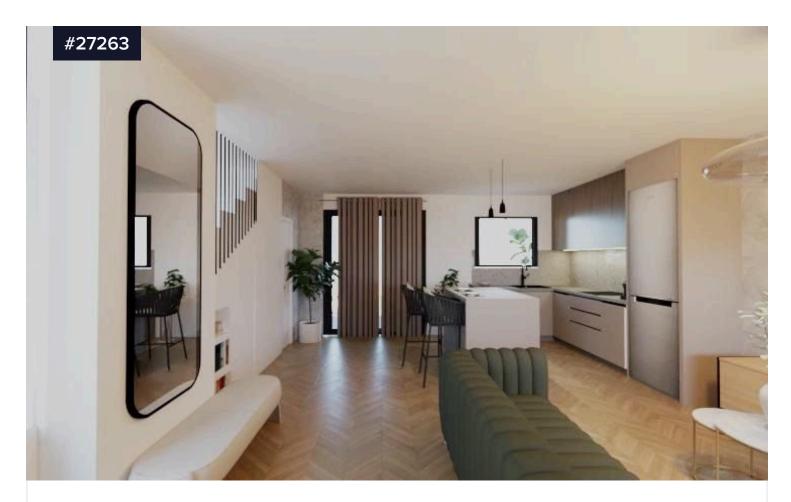

## Modern Detached House for Sale in Moni €267,000 + VAT

• Moni, Limassol

Bedrooms 2

Presenting this inviting, modern-design detached two-bedroom house, located in a serene residential area between Pyrgos and Moni. Currently under construction with a completion date set for December 2025, this home sits on a 255 sqm plot and offers an internal area of approximately 92 sqm, thoughtfully divided over two levels.

Key Features: Ground Floor:

Spacious open-plan kitchen, living, and dining area, designed for comfort and style. Guest WC for added convenience.

Large sliding doors lead to a charming veranda and backyard with