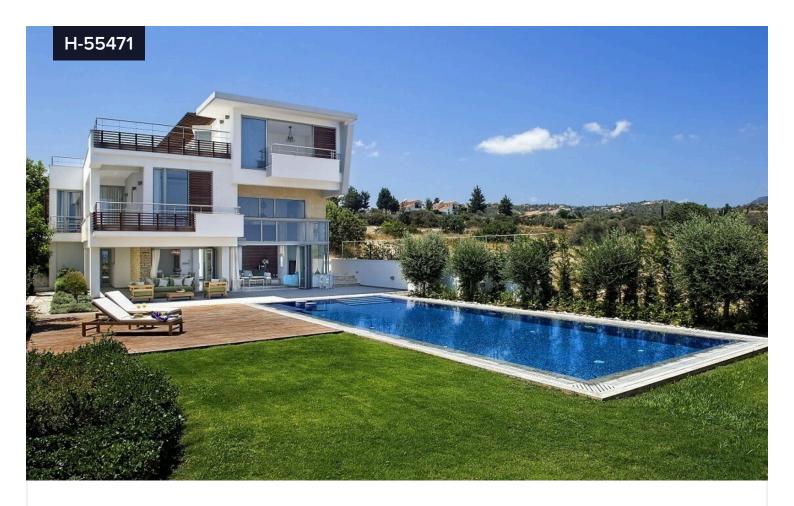

## 4 Bed House For Sale In Latchi Paphos **Cyprus**

€1,700,000 +VAT

Latchi, Paphos

**Bedrooms** 

Bathrooms

Covered

290 m<sup>2</sup>

SPECIAL PRICE!!!Get the advantage to get our offer for a full furnishing package now included in the purchase price. Being one of the most premium Cyprus Properties, located on the island's most prized curve of beachfront, near the Akamas Peninsula. Blending harmonious architecture and outstanding design, this unique development sets new standards for luxury living. Keeping with such a rare creation, availability numbers are strictly limited and set within exceptionally large, beautifully landscaped plots. These luxury properties are just a 40-minute drive from Paphos international Airport in the quiet resort of Polis on the north west coast of Cyprus. With the new road on construction and progress now the driving distance will be

**Detached House** Type Plot 640 m<sup>2</sup> Status Key ready