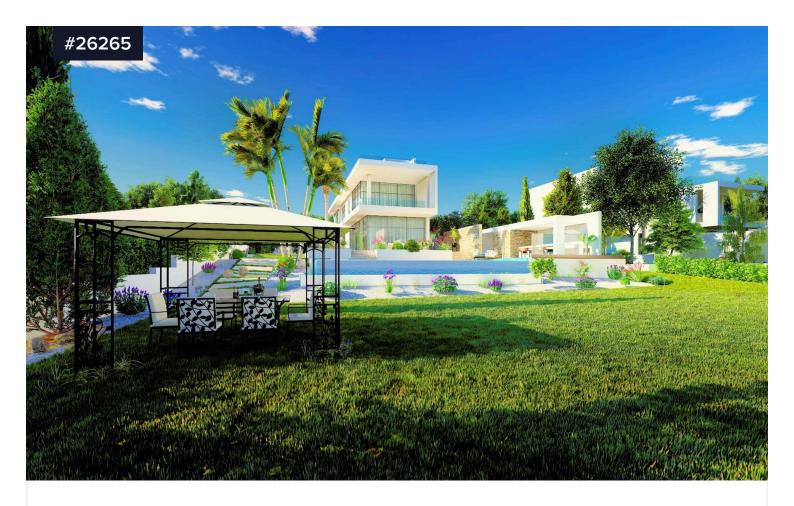

## Four Bed House luxury villa In Latchi, €1,850,000 +VAT **Paphos**

Latchi, Paphos

**Bedrooms** 

Bathrooms

Covered

552.7 m<sup>2</sup>

A beachfront complex with modern residences, located on the sandy beaches of Latchi in Polis Chrysochous.

The development consists of 5 modern 4-bedroom villas with their own private swimming pool and set in large plots.

The contemporary design and elegance of the residences will make this project truly stand-out in the area.

The Latchi marina along with all the amenities that can be found in that area are just a short driving and walking distance away.

**Detached House** Туре 1326.5 m<sup>2</sup> Plot

Status Off plan

Energy efficiency rating