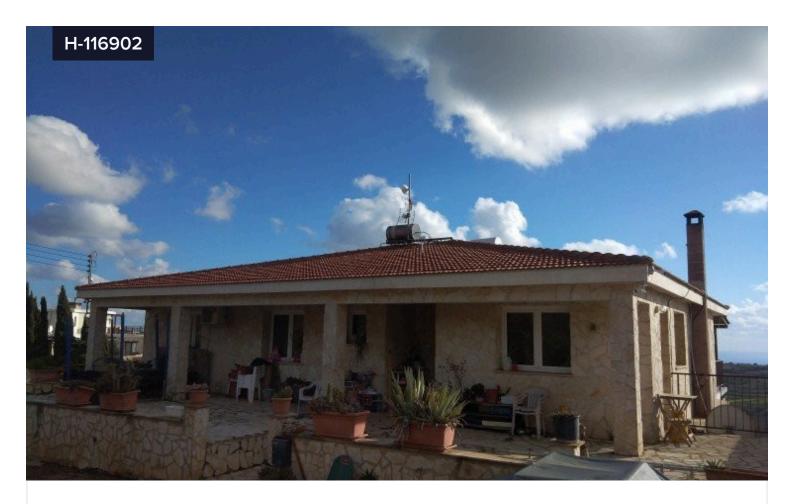

## 7 Bed House For Sale In Ineia Paphos **Cyprus**

€600,000

Ineia, Paphos

Bedrooms

**-** 7

Bathrooms

Covered

218 m<sup>2</sup>

Beautiful large designed House located at one of the most traditional villages of Paphos.Innia village is located at the western side of Paphos and is one of the Laona villages and boarder with Akamas peninsula. Polis and Latchi as well as Coral bay is a mere 15 minutes drive away and Paphos town 25 minutes. The property consists of 2 properties with a separated entrance for each. There are 4 bedrooms on the top house and 3 bedrooms on ground floor. The total area of the land is 1338m.sq and is sitting on an elevated slopping area. The property enjoys totally uninterrupted sea views towards Akamas and also beautiful mountain views. Upstairs property has a large family bathroom and an extra guest wc.Ground floor