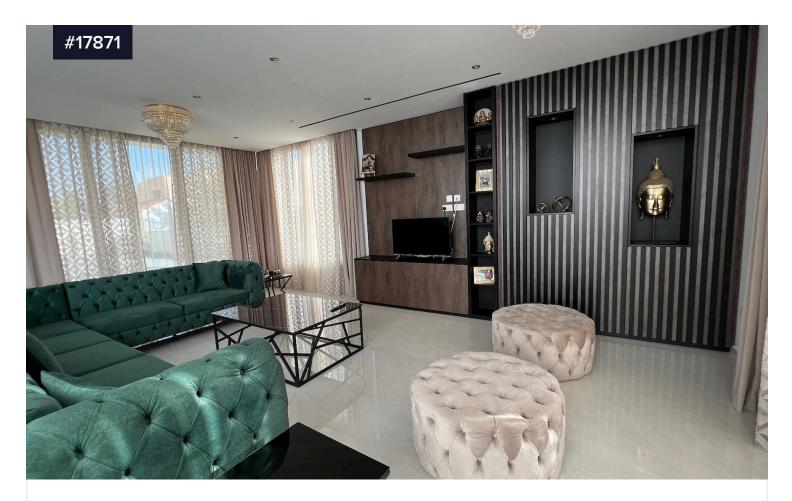

Built in 2023, in a plot of 542 sqm and has internal areas of 244 sqm.

The ground floor is comprised of a marvelous spacious living/dining/ sitting room with a kitchen and a guest toilet. Going up to the first floor