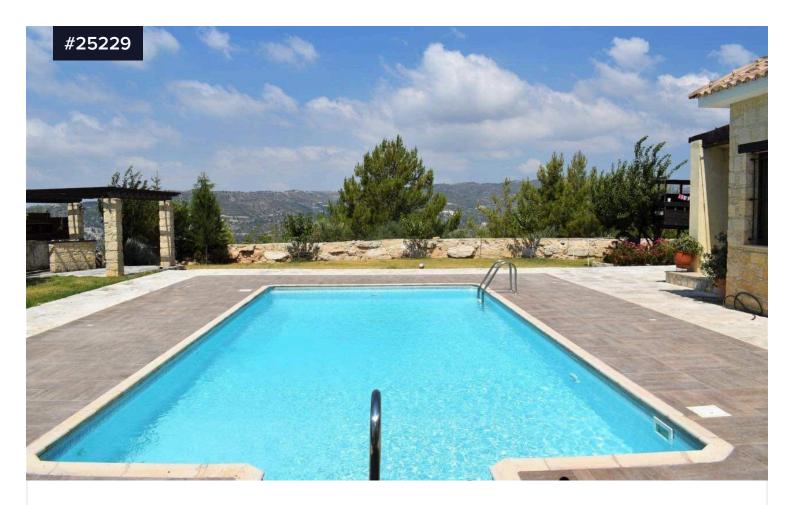

## **BEAUTIFUL STONE BUILT VILLA ON LARGE** €820,000 PLOT WITH PRIVATE DRIVE IN, VIEWS, TRANQUILITY AND PRIVACY, A PERFECT RETREAT.

O Doros, Limassol

**Bedrooms** 

3

Bathrooms

Covered

[] 165 m<sup>2</sup>

Nestled in the tranquil and picturesque Doros Village, this stone-built house, constructed in 2008, is a testament to timeless craftsmanship and modern luxury. Spread over a generous 2,135 sqm plot, the property is in excellent condition and offers a harmonious blend of traditional charm and contemporary amenities.