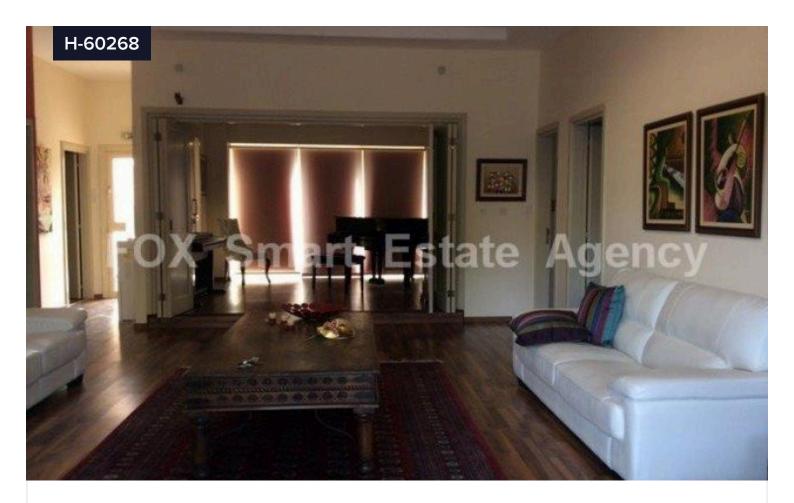

[] 150 m<sup>2</sup>

This is a fabulous resale detached property in Columbia area of Limassol, within easy access to all amenities and highway. The property is 6 yrs old and in immaculate condition. Large sitting areas, 6 partitioned rooms, 2 wc, small kitchen, storage room. This property is very versatile and can be used as a business (has license for music school) or as a permanent residency. Plot size 595m² Covered area 150m² A further floor can be added on this property