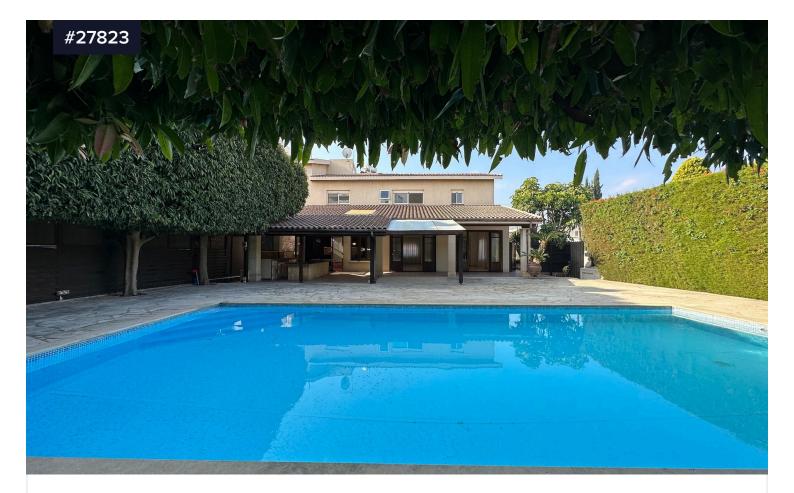

## STUNNING 5 BEDROOM VILLA ON LARGE €1,350,000 PLOT WITH SWIMMING POOL - LARGE GARDEN- EXTRA SEPARATE APARTMENT - CENTAL LIMASSOL

Apostolou Petrou & Pavlou, Limassol

Bedrooms

Bathrooms

Covered

This stunning detached house is in outstanding condition, within a very desirable area.

Spacious living and dining areas, large fully equipped kitchen with lounge tv area, solid wooden doors and features throughout.

Situated on a large plot of  $632m^2$ , the home features a private

| Туре             | Detached House            |
|------------------|---------------------------|
| Plot             | <b>632</b> m <sup>2</sup> |
| Status           | Resale                    |
| Title deed       | Yes                       |
| Energy efficiend | cy rating 🛛 🥒 🗛           |