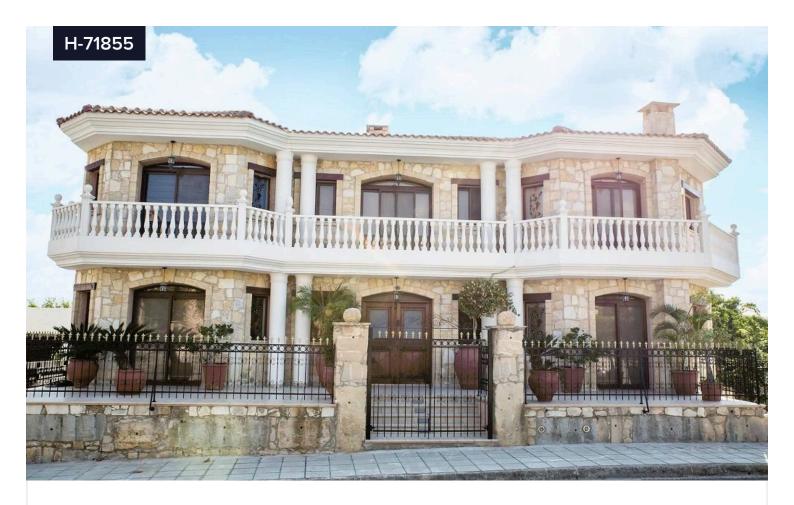

## 6 Bed House For Sale In Panthea (Agia Fyla)

€1,800,000

• Agia Filaxi, Limassol

Bedrooms

**=** 6

Bathrooms

**2** 4

Covered

A luxury villa located in Agia Fyla, one of the finest areas of Limassol with mountain and sea view and only 2 km from the sea. It is sitting on plot of 732 sqm, it has an internal area of 550sqm and 86 sqm verandas. It consists of 6 bedrooms, 4 bathrooms, 1 guest toilet and 2 Kitchens.