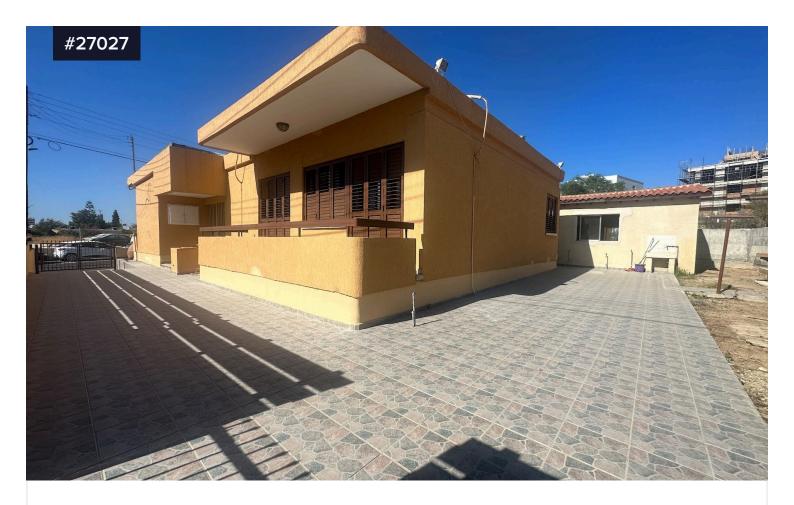

## A VERSATILE PROPERTY FOR NURSERY, OFFICE PREMISES, RECREATIONAL CHILDRENS PLAY AREA.

€2,500 /month

Potamos Germasogeias, Limassol

Bathrooms

**№** 2

Covered

[] 220 m<sup>2</sup>

A large detached Bungalow which has many uses in prime location off Kolonakiou Avenue, walking distance to all amenities.

Large plot size gated.

Entrance into property, spacious open area, large separate kitchen breakfast/diner, 3 further rooms, 3 wc, 2 showers.

Double glazed, shutters on windows, fully a/c and c/h throughout.

Very good option for nursery, kids play area.

Type Commercial Building
Plot 550 m<sup>2</sup>

Status **Used** 

Energy efficiency rating