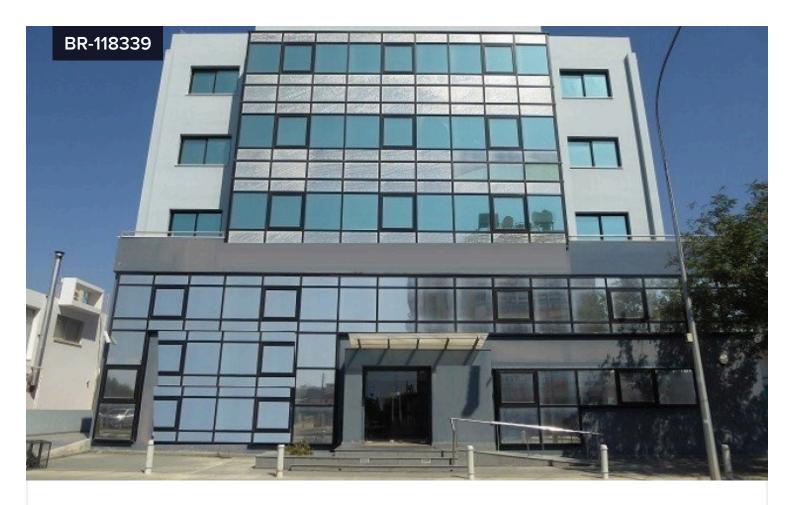

## **Building To Rent In Mesa Gitonia Limassol Cyprus**

€25,000 +VAT /month

Mesa Geitonia, Limassol

Covered

[] 1769 m<sup>2</sup>

This office building is in a sought after location with access to all arteries of Limassol and highway. Large open areas at the rear end of the building giving unlimited parking for over 120 cars and more. Lift to all floors, partitioned offices and reception, conference areas. Open plan spaces can be easily modified by removing partitions. 2 wc and kitchen on each floor. Basement area has gym, showers for staff, dressing rooms and storage areas. Basement:  $440\text{m}^2\text{Ground level}$ :  $245\text{m}^2\text{lst floor }240\text{m}^2\text{2nd}$ , 3rd and 4th floor  $247\text{m}^2\text{x}$ 3 uncovered verandas  $18\text{m}^2\text{Lift}$  and staircase access 83.5Total 1769.5Structured cabling, A/c units throughout, security cameras available.