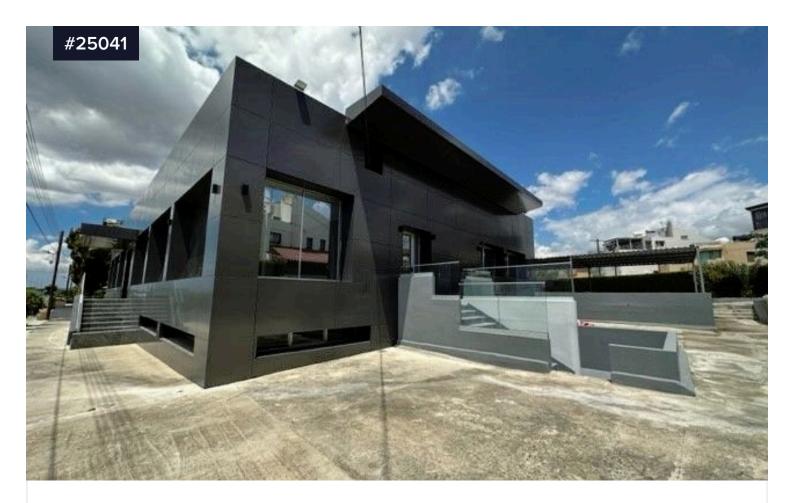

## **COMMERICAL BUILDING ONE LEVEL OFFERING 1,800 SQM COVERED AREA** AND OVER 100 DESIGNATED PARKING SPACES IN GREAT LOCATION

€30,000 /month

Mesa Geitonia, Limassol

Covered

[] 1800 m<sup>2</sup>

This commercial complex on one level with underground parking or further office space, offers 1,800 sqm of covered area on a 2,500 sqm plot, boasting underground and over ground parking for over 100 cars. Comprising two interconnected buildings, the front building features 480 sqm of open-plan space, while the rear building of 280 sqm can be partitioned or opened up as needed.