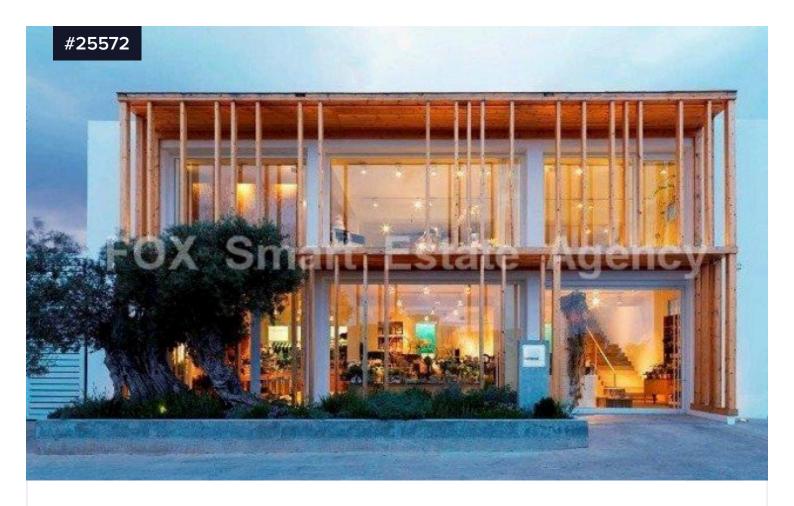

## Office For Sale In Limassol

€10,000 /month

Limassol, Limassol

Covered

[] 648 m<sup>2</sup>

This is a fabulous building on a plot 536m² in a residential area of Limassol, within a Cul de sac! The building has been fully renovated to high standards, on two levels offering a covered area of approx 648m². This building could be ideal for offices, Art gallery, exhibition centre, event planning, or further business solutions such as furniture shop or showroom etc. Open plan modern building on two levels, fair face feature walls, and fabulous internal feature lighting. 4-5 allocated parking spaces, moreover extra public parking facilities.