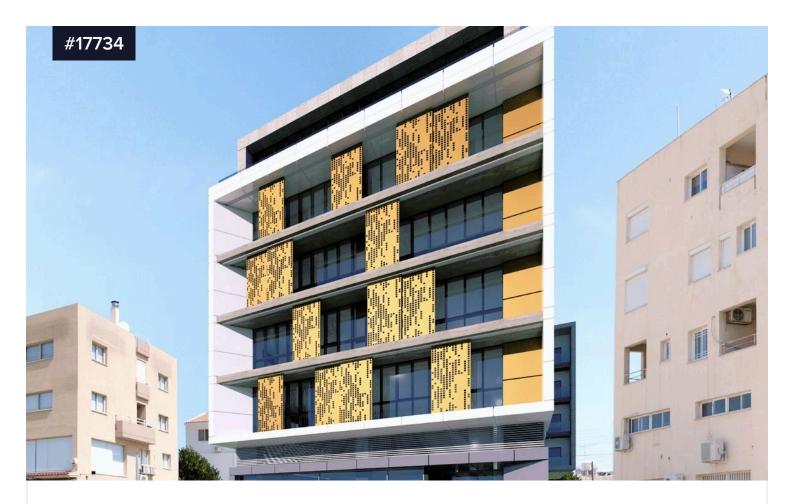

## Commercial Building for Rent in Kato Polemidia, Limassol

€51,500 +VAT /month

Yato Polemidia, Limassol

Covered

[] 3043 m<sup>2</sup>

A landmark business centre, located in one of Limassol's main commercial hub.

This outstanding building comprises of 6 floors of commercial office space, all of which are meticulously designed to reach the level of quality any high calibre business deserves and expects.

Futhermore, the floor to ceiling windows provide astonishing city and mountain views, complementing the open plan configuration.

The building is close proximity to significant related infrastructures such as respectable business centres, banks and restaurants.

Call for further information and viewing.

Type Commercial Building
Plot 1323 m<sup>2</sup>