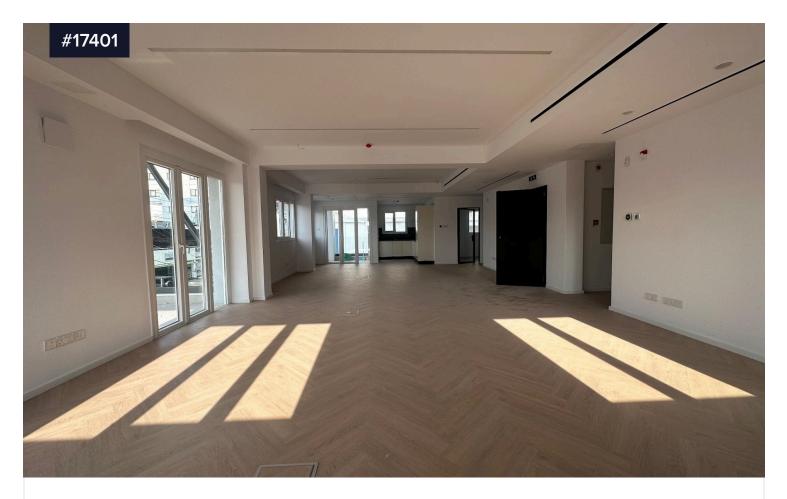

Floor 1 & 2: The building comprises of modern open-plan office space across two floors (223m2 per floor) which could be partitioned to fit specific tenant needs. The office space benefits from abundance of natural light, structured cabling, integrated LED lighting, fresh air and sound-proof provisions and a Daikin VRV system with duct-in ceiling units across suspended gypsum board ceilings.