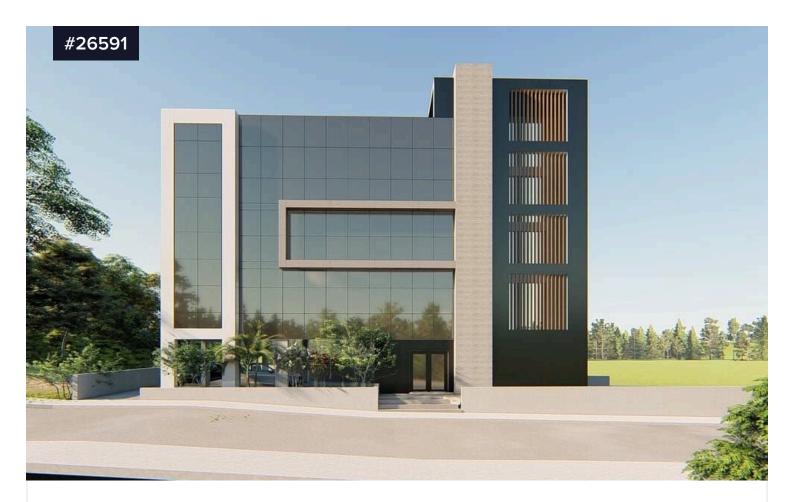

## Modern Offices for Rent in Agia Paraskevi, €12,800 /month Germasogeia-Limassol

Germasogeia, Limassol

Covered

[] 508 m<sup>2</sup>

This brand-new office space offers premium features and modern design, making it an ideal choice for businesses. The office includes high-quality timber-framed, fire-resistant doors, energy-efficient aluminium windows with double glazing, and a luxury marble-clad SCHINDLER S1000 lift that accommodates 8 people.

The space is fully equipped with structured cabling, CCTV systems (both indoor and outdoor), an addressable fire detection system, and videophones. Secure access control is provided for both the main door and office entrances.

Type Commercial Building

Status **Key ready** 

Year of construction 2024

Energy efficiency rating