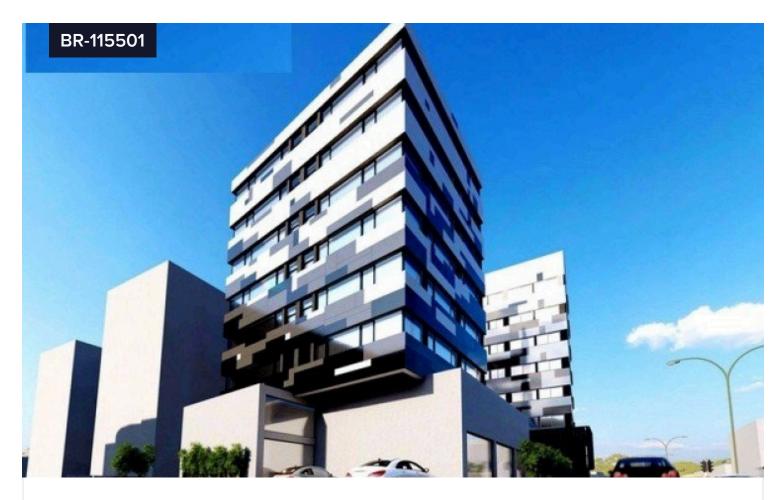

## Covered Type 1 1080 m² Plot Modern Luxury Commercial Office Building under renovation in the Status City Center of Limassol! Energy Delivery: in 7 months (aprox.) efficiency rat Located near all amenities (Food, Cafes, Banks etc) efficiency rat Easy Access to the Highway! Easy Parking! The offices can be delivered to the tenant according to his needs and design he wants! efficiency rat