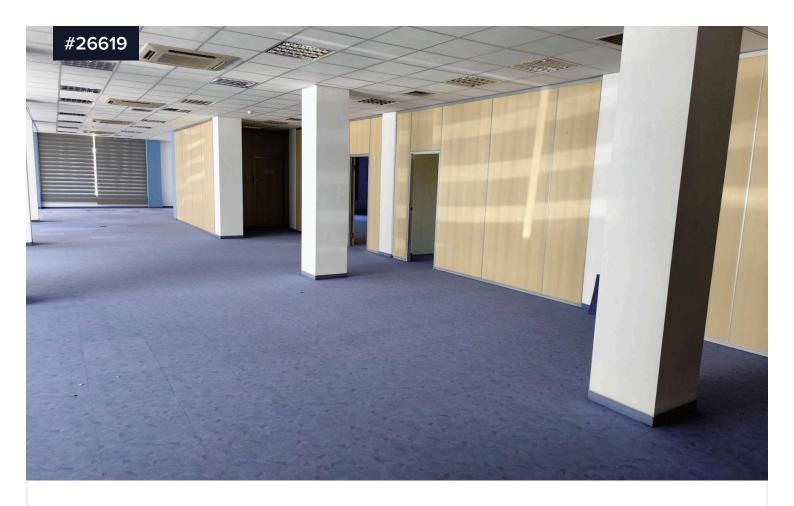

## Commercial building for rent in Apostoloi Petrou & Pavlou, Limassol

€34,000 +VAT /month

Apostolou Petrou & Pavlou, Limassol

Bathrooms

Covered

7 1

[] 1856 m<sup>2</sup>

Prime Commercial Building located in Apostoloi Petrou & Pavlou in Limassol.

Total Covered Area: 1,856 sqm

Plot Size: 3,000 sqm

Parking: Over 30 spaces available

This modern commercial building offers a spacious and versatile environment, ideal for a range of businesses. Spread across three levels, it boasts convenient access to Limassol's main roads, schools, and essential amenities.