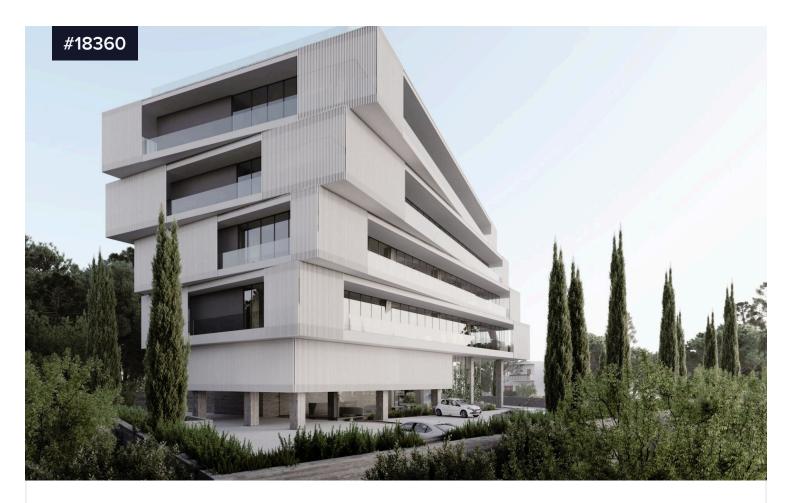

## LUXURY OFFICE BUILDING OFFERING A COVERED AREA OF OVER 2,000 SQM

Agios Athanasios, Limassol

€106,000 +VAT /month

Covered

[] 2016 m<sup>2</sup>

A stunning commercial office building, that epitomizes modern design and offers a prime location for businesses seeking a strategic advantage.

Its easy access to main roads ensures, seamless connectivity to key destinations, making it an ideal hub for progressive enterprises.

Spanning four floors, this commercial office building

boasts a meticulously designed modern lobby area. The lobby serves as a welcoming space, combining functionality with aesthetic appeal, leaving a lasting, impression on clients and employees alike. Collaboration and productivity thrive within this building's communal

Type Commercial Building
Plot 3665 m<sup>2</sup>

Status Under construction

Energy efficiency rating

Year of construction

**A**

2024