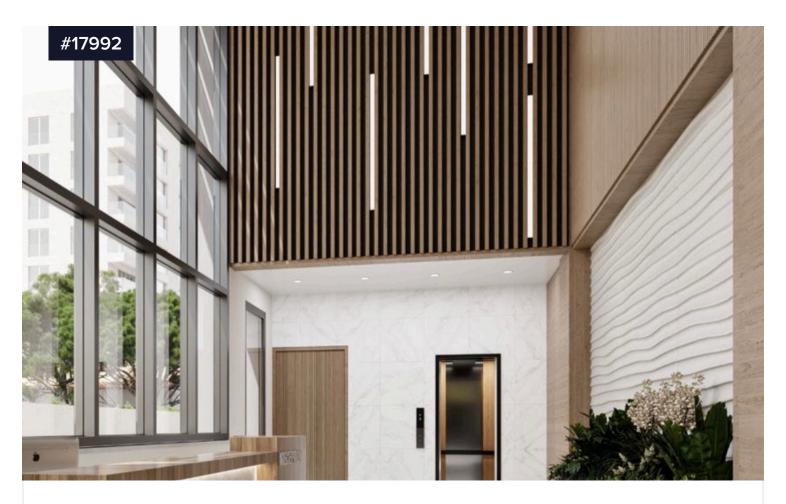

The exterior is one of its most prominent features, from brick, glass elevations and its aluminum cladding, creating a striking contrast, and radiating design, sophistication and modernity.

The glass façade doesn't merely serve as a visual element, it welcomes natural light into the building, creating an inspiring work environment. Every element has been carefully crafted, from its robust framework to