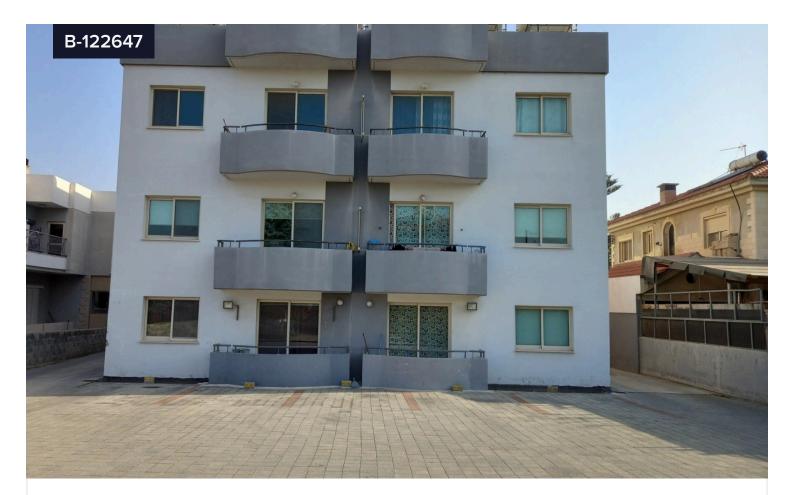

## €1,200,000

**Q** Ypsonas, Limassol

€1,900,000

Bathrooms

Covered **[] 832 m<sup>2</sup>** 

Three-storey building in an excellent location of Ypsonas area in Limassol. The property is situated close to a several amenities and services such as shops, restaurants, cafes, supermarkets etc. In addition, it enjoys excellent access to the motorway. The building comprises of two shops on the ground floor and ten apartments, four two bedrooms and six one bedrooms on the first and second floors. Offers a total of 832 sqm (approx.) internal area. and the property falls within commercial zone K