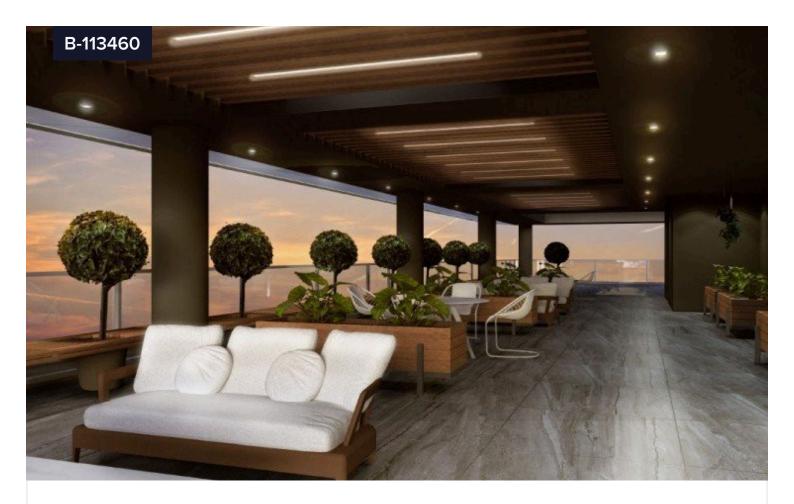

## **Building For Sale In Potamos Germasogeias Limassol Cyprus**

€22,500,000 +VAT

Potamos Germasogeias, Limassol

Covered

[] 4175 m<sup>2</sup>

The project is is a landmark business centre, located in Limassol's coastal commercial hub. This outstanding building comprises of 9 floors of commercial office space, all of which are meticulously designed to reach the level of quality any high calibre business deserves and expects. Further more, the floor to ceiling windows provide astonishing city and sea views, complementing the open plan configuration. It is located on the prestigious area of Germasogeia, Limassol's tourist area, boasting close proximity to significant related infrastructures such as respectable business centres, high-star hotels, banks and fine dining restaurants. Designed to cater for today's business needs, provides open spaces, giving a light and airy