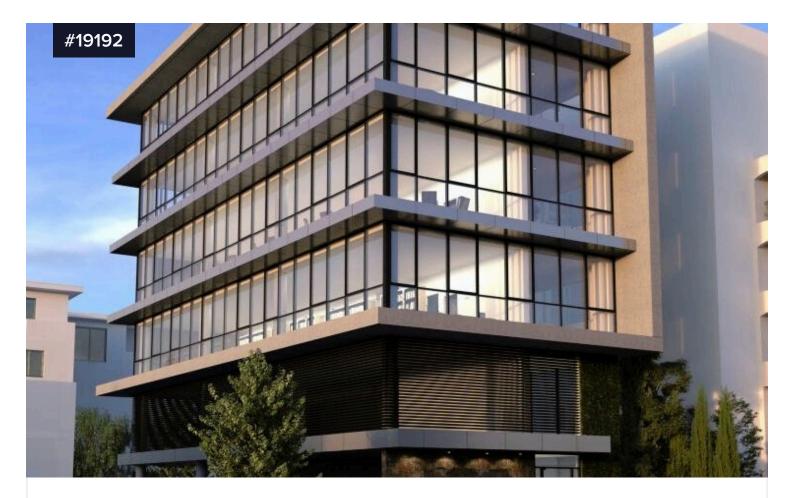

## Covered **941 m<sup>2</sup>**

A new building is being designed on a concept of a mixture of prime offices. Conference areas, informal areas and individual lea-sable workspaces, offering the up most way of working and relax in a modern way. Placed in the heart of the seafront of Limassol in an urban area, easy accessible and lite-full designed in an architecture which smartly takes advantage of the space and territory. Stunning architecture, exceptional offices interior design, ready to offer the most to new age working places.

Ideally located in Germasoyia area 400m from the beach, one of the most sought-after and prestigious commercial areas in Limassol and within walking distance to all everyday necessary amenities, such

| Туре                     | Commercial Building |      |
|--------------------------|---------------------|------|
| Status                   | Under construction  |      |
| Year of construction     |                     | 2026 |
| Energy efficiency rating |                     | a 🔊  |