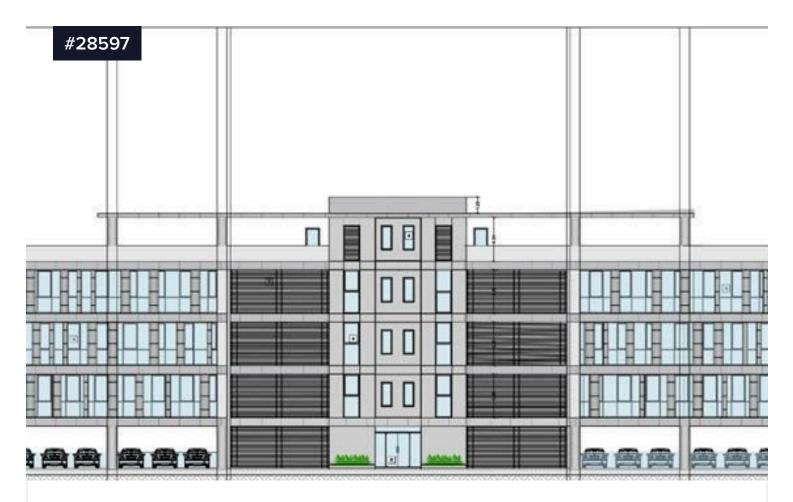

## Large Commercial Building for Sale in €13,000,000 +vat Pano Polemidia, Limassol

**Pano Polemidia, Limassol** 

## Covered **3810 m<sup>2</sup>**

For sale is an exceptional off-plan commercial building located in the vibrant area of Pano Polemidia. This substantial property boasts an impressive internal space of 3,810 m<sup>2</sup>, providing ample opportunity for various business ventures. The building sits on a large plot, offering flexibility for expansion or outdoor amenities.