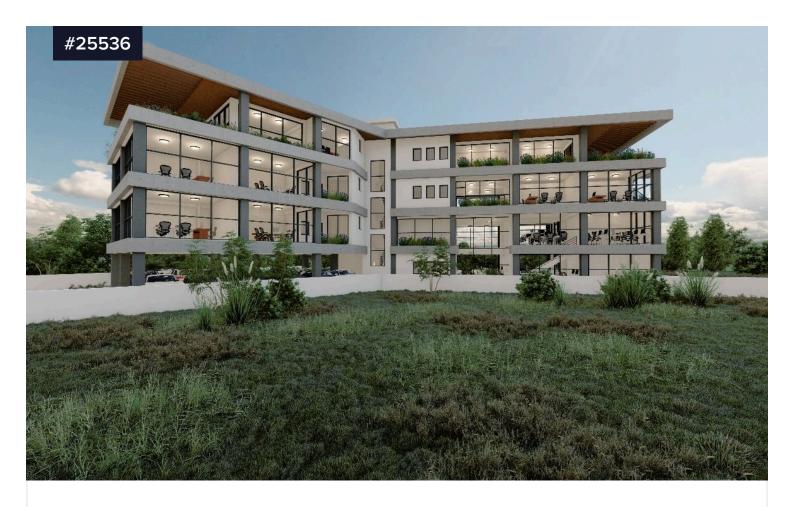

## Commercial Building -Paphos Center

€4,500,000 +VAT

Pafos, Paphos

Covered

[ ] 1236 m<sup>2</sup>

Welcome to an exceptional commercial building in central Paphos, Cyprus.

This versatile development offers modern offices, retail spaces, and luxurious apartments on one of the city's largest commercial plots.

Our flexible office spaces span three floors with a mezzanine level, designed for modern businesses, providing customizable layouts to suit your unique needs.

The ground floor features spacious retail spaces with prime location and expansive shop fronts for maximum visibility.