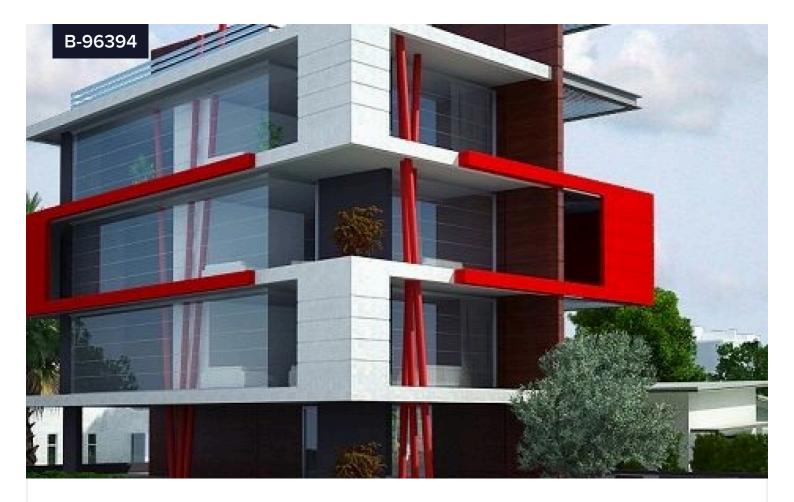

## **Building For Sale In Mesa Gitonia Limassol Cyprus**

€2,950,000 +VAT

Mesa Geitonia, Limassol

Covered

[] 515 m<sup>2</sup>

The property is located in Mesa Geitonia, in a very commercial position facing in the main road (Limassol-Nicosia) and has very easy access from the highway as and good view from the highway. This property has very big commercial prospectus. The plot size is 883 m2 and the Covered area: 515 m2. There are 3 floors + Ground floor parking area. Condition of property Off plan: 12 months delivery

Type **Commercial Building**Plot **883 m²** 

Status Off plan

Energy efficiency rating