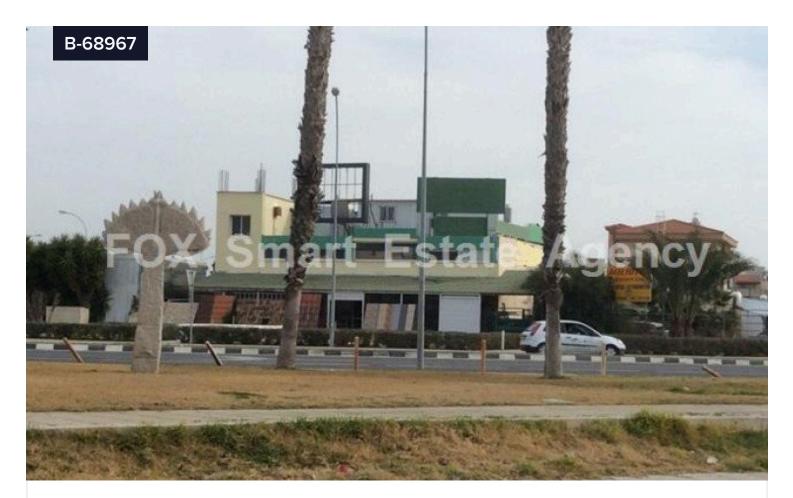

## Building For Sale In Kato Polemidia Limassol Cyprus

## Covered

Plot size 1,609 m<sup>2</sup> on commercial road. Building with 2 floors with license for another 2 floors. Internal area approx. 800m<sup>2</sup>.Large Basement area.120% building density and 50% coverage.Large showroom with internal top floor offices and large underground storage.Unlimited parking spaces on busy commercial road near the new port.