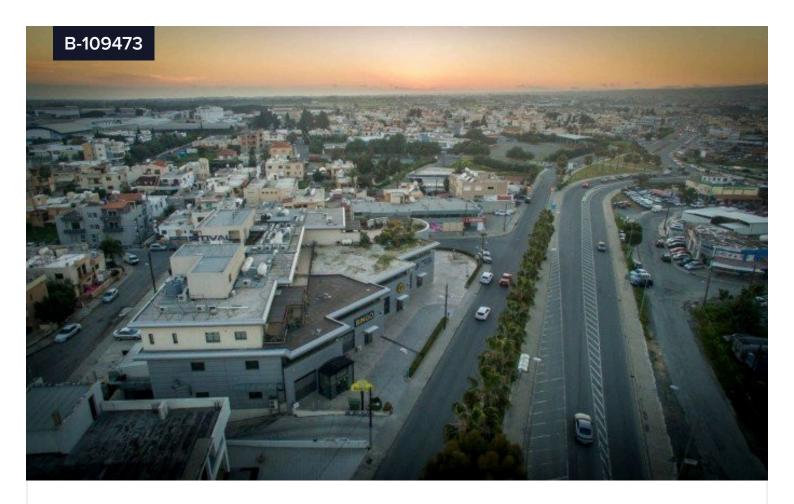

## **Building For Sale In Kato Polemidia Limassol Cyprus**

€6,000,000

Yato Polemidia, Limassol

Covered

[] 4904 m<sup>2</sup>

This fabulous commercial building is conveniently located within a prime and highly sought after and newly developed area on the Western side of Limassol. Very near the Mall, and New Casino.Plot size 3,278m<sup>2</sup>Covered area 4,904m<sup>2</sup>Comprising of:2 floor shop 336m<sup>2</sup>2 floor shop 395m<sup>2</sup>2 floor shop 689m<sup>2</sup>2 floor shop 1,252m<sup>2</sup>3 bedroom apartment on the 2nd floor 263m<sup>2</sup>2 bedroom apartment on the 2nd floor 141m<sup>2</sup>Office on 2nd floor 256m<sup>2</sup>Common areas 1,572m<sup>2</sup>Basement underground parking 2,282m<sup>2</sup>Storage 320m<sup>2</sup>