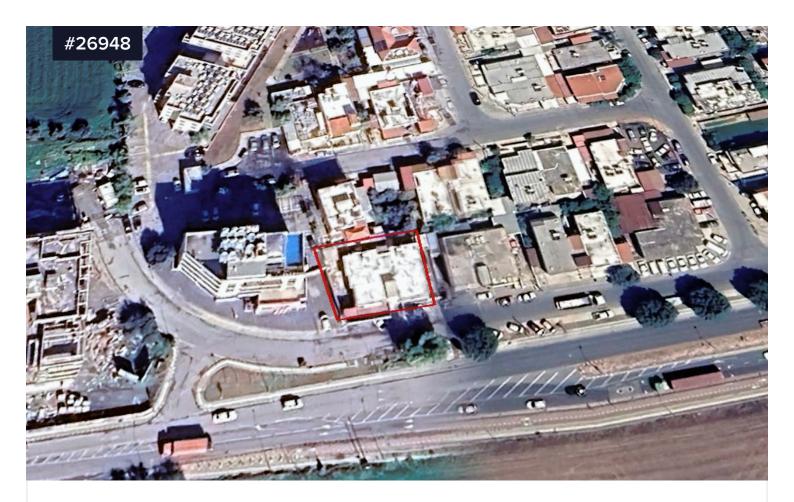

This 525 sq.m. plot for sale in Kato Polemidia offers exceptional potential for investors looking for Limassol property investment with strong ROI. Strategically located on a main road with high visibility and easy access to the highway, this property is ideal for commercial development in Limassol. The plot is situated in a growing area with nearby local amenities, making it perfect for businesses looking to tap into Limassol's expanding market.

The land falls under the Eb commercial zone, allowing for flexible project types based on approved plans and licensing. Whether you're

Type **Commercial Building**Plot **525 m²** 

Title deed Yes

Energy efficiency rating