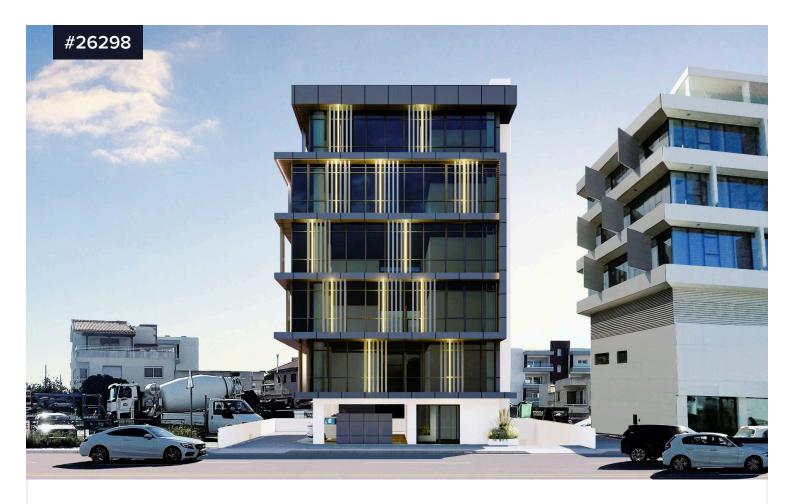

## Commercial Building for sale in Kato Polemidia, Limassol

€5,500,000 +VAT

Kato Polemidia, Limassol

Covered

[] 828 m<sup>2</sup>

A landmark business centre, located in one of Limassol's main commercial hub. This outstanding building comprises of 5 floors of commercial office space, all of which are meticulously designed to reach the level of quality any high caliber business deserves and expects.

Strategically Positioned, Impetus Business Centre is located in Kato Polemidia area, boasting close proximity to significant related infrastructure such as respectable business centres, banks and restaurants.

Type Commercial Building
Plot 560 m<sup>2</sup>

Status Under construction

Energy efficiency rating