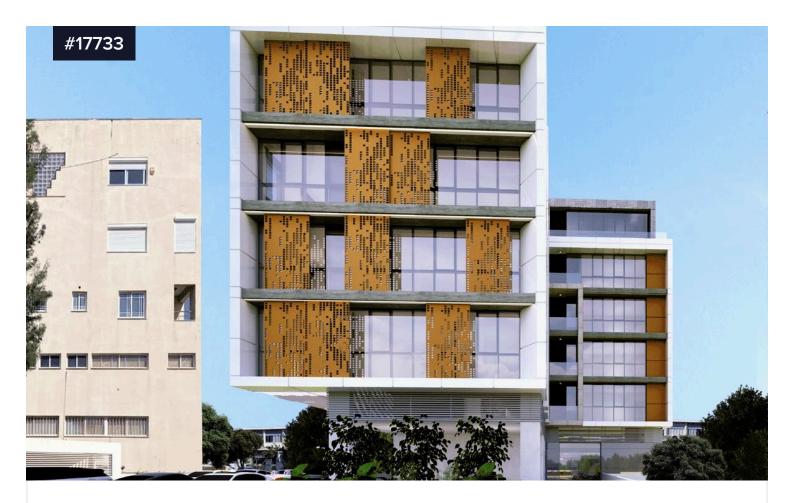

## Commercial Building for Sale in Kato Polemidia, Limassol

€12,000,000 +VAT

Yato Polemidia, Limassol

Covered

[] 2123 m<sup>2</sup>

A landmark business centre, located in one of Limassol's main commercial hub.

This outstanding building comprises of 6 floors of commercial office space, all of which are meticulously designed to reach the level of quality any high calibre business deserves and expects.

Futhermore, the floor to ceiling windows provide astonishing city and mountain views, complementing the open plan configuration.

The building is close proximity to significant related infrastructures such as respectable business centres, banks and restaurants.

Call for further information and viewing.

Type Commercial Building
Plot 1323 m<sup>2</sup>