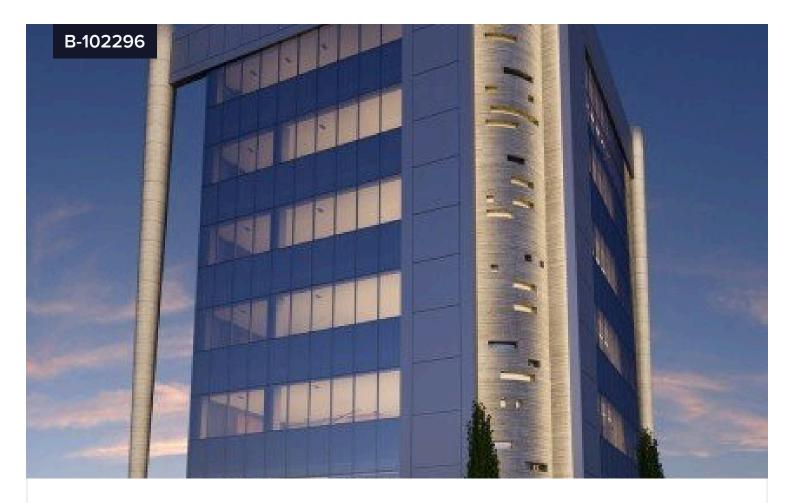

## **Building For Sale In Katholiki Limassol Cyprus**

€6,300,000 +VAT

Katholiki, Limassol

Covered

[] 1835 m<sup>2</sup>

This Off Plan innovative building has a great and bold architectural design, whilst using the latest technology and having energy-efficient low running costs, offers a secure environment and a truly inspiring workplace. Typical floor plates are designed for maximum flexibility and adaptability to open floors, split spaces, creating reception areas and connecting floors seamlessly, makes this building a landmark in central Limassol.