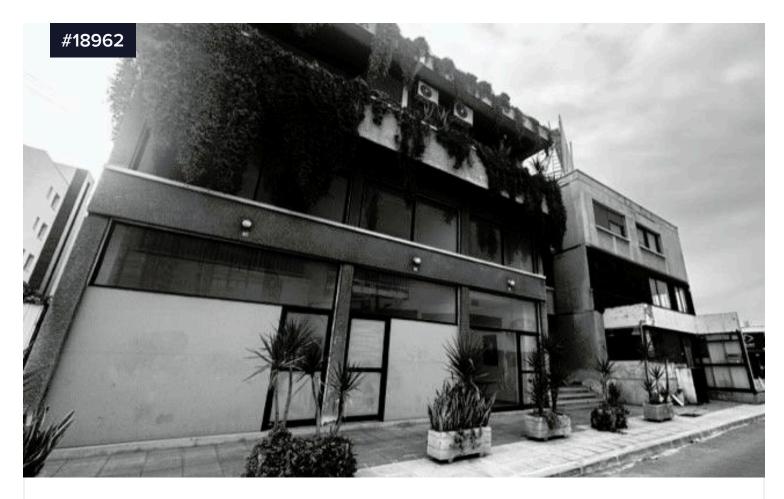

## COMMERCIAL BUILDING FOR SALE IN KATHOLIKI-LIMASSOL

## €1,700,000

💡 Katholiki, Limassol

Covered

This asset sits on a corner plot of 738m<sup>2</sup> on commercial avenue. Prime commercial avenue.

Consists of 4 shops on the frontal façade and 3 shops at the side. Large mezzanine area and 350m<sup>2</sup>, 5 bedroom penthouse which can be incorporated into the mezzanine area as commercial office space. EB1, 180% building density and 50% coefficient allowing 6 floors of 24 meters height.

Walking distance to all amenities.

| Туре                     | Commercia | l Building                |
|--------------------------|-----------|---------------------------|
| Plot                     |           | <b>738</b> m <sup>2</sup> |
| Status                   |           | Resale                    |
| Title deed               |           | Yes                       |
| Energy efficiency rating |           | a 🔊                       |