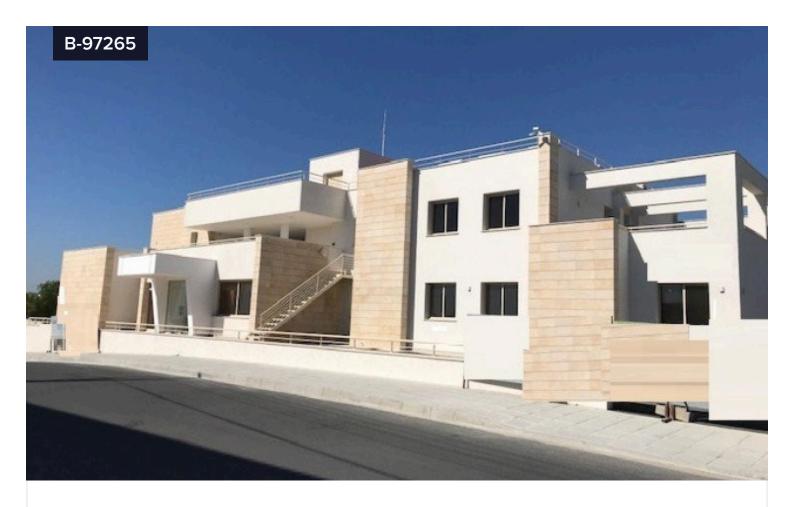

## Building For Sale In Kapsalos Limassol Cyprus

€3,500,000

Kapsalos, Limassol

Covered

[] 1000 m<sup>2</sup>

An amazing new building in the Kapsalos Area of central Limassol. The building is on a plot of 1,027m² with an extra plot behind which can offer 25 parking spaces and has a covered area of 1,000 m². The building is on 2 floors with a further underground parking. The building offers 22 en suite rooms, large reception area, large covered verandas, server room, 2 offices, generator, cameras, fire alarm, nurse call system, fire exits. Lower ground level has professional fully equipped kitchen and further office(s). Lift to all floors. Next to green area, easy access to all amenities. This building can be multi-purpose use, clinic, school, nursing home offices.