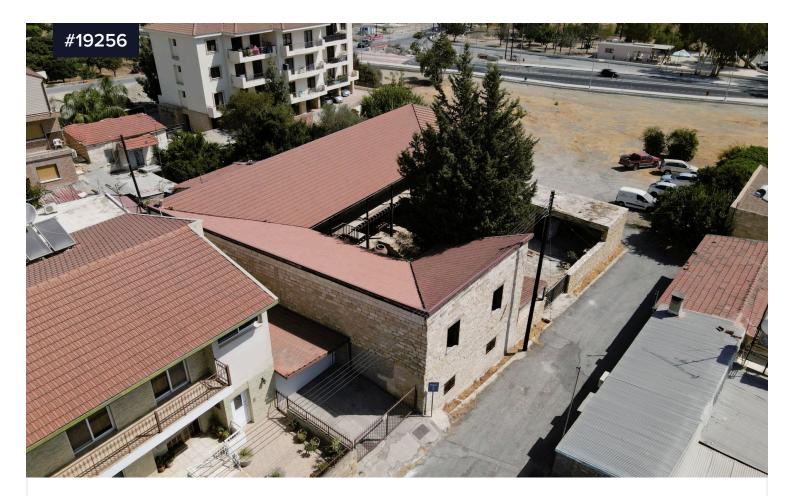

## Covered **[] 475 m<sup>2</sup>**

Located in Germasogeia Village, the property holds a rich history and charm that has captivated visitors for decades. As plans for its transformation emerge, the building is poised to undergo a remarkable renovation.

With its 600 square meters of traditional elegance, we are embracing the past while creating versatile spaces for the future - be it luxurious offices, cozy hotel rooms, or adaptable hostel spaces. A fusion of history and innovation awaits in every corner of this revitalized gem. Please call us for more information and viewing.