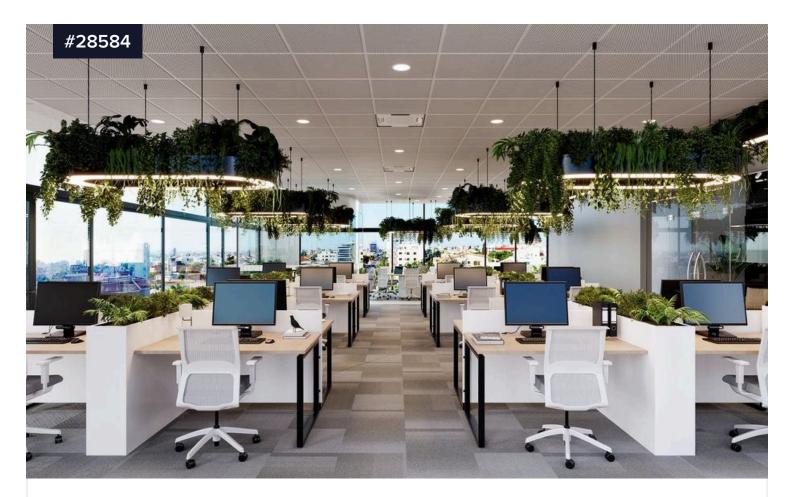

## Covered

A new Business Center is located close to the town center and to one of Limassol's main commercial streets, close to Spyrou Kyprianou Avenue, very easily accessible from the highway or the city center.

This modern-designed building comprises 5 floors, 4 floors of luxury office spaces, a communal roof garden, and 15 parking places.

The building is south-oriented overlooking both the Limassol city and the sea.