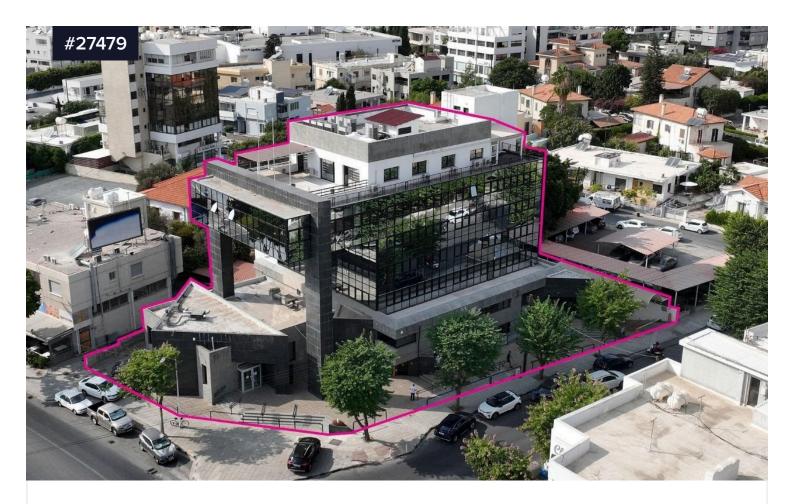

## Commercial building for sale in Petrou & €10,000,000 Pavlou, Limassol

Apostolou Petrou & Pavlou, Limassol

Covered

[] 2794 m<sup>2</sup>

A commercial building, primly located in Apostoloi Petrou & Pavlou area of Limassol Municipality. The immediate area is characterized by high-rise buildings, with shops on the ground floor and offices/apartments on the upper floors. The property is partially rented to a major local banking institution, covering part of the basement, whole ground floor and mezzanine.

The building has 7 levels, constituted of a basement, a ground floor with a mezzanine and five floors.

-The ground floor and mezzanine consist of a reception area, offices, kitchen, storage room, ATMs and toilets. Ground Floor enclosed area