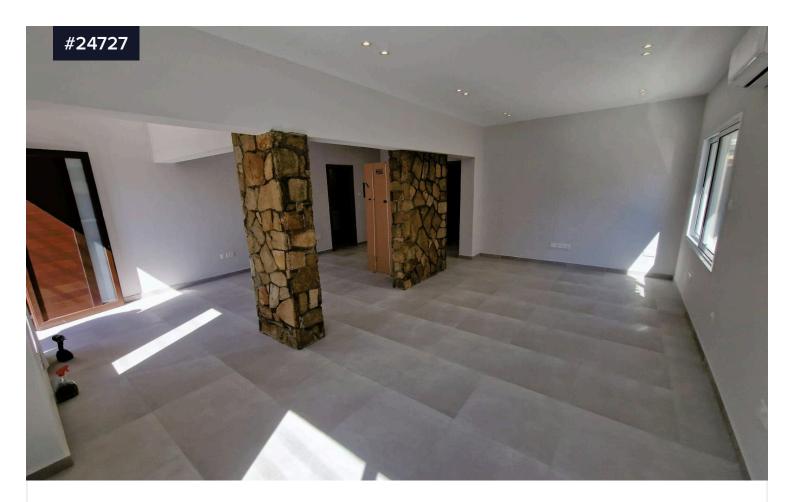

## Commercial Building for sale in Apostolou Petrou & Pavlou: Residential Potential

€870,000

• Apostolou Petrou & Pavlou, Limassol

Bathrooms

**7** 4

Covered

[] 260 m<sup>2</sup>

This unique commercial building, located in the sought-after area of Apostolou Petrou & Pavlou, presents a rare investment opportunity. With a design that supports both commercial and residential purposes, the property offers two spacious levels, each with 130 sq.m. of versatile space, making it ideal for a variety of uses. Both the ground and upper floors feature three rooms, a separate kitchen equipped with electrical appliances, and a generous lobby area. The ground floor includes a convenient storage room in the parking area, while the second floor, accessible via internal stairs, features a rear balcony. Additionally, the building offers a rooftop garden with a BBQ area and extra storage space, perfect for entertaining or relaxation.