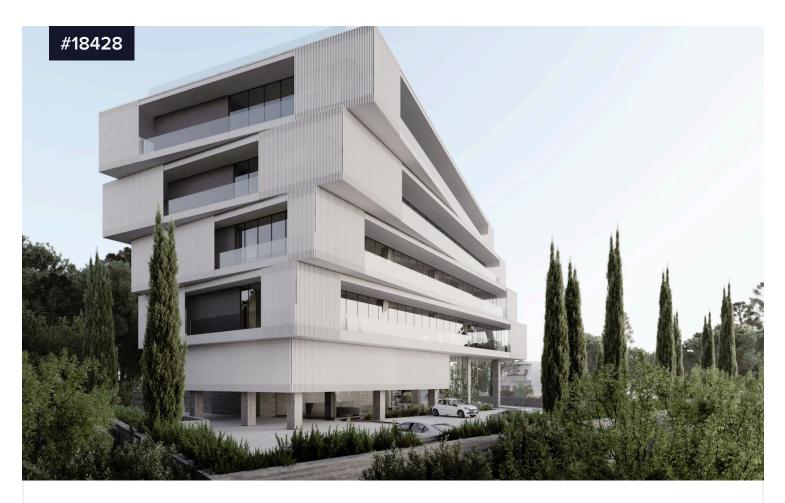

## LUXURY OFFICE BUILDING OFFERING €17,000,000 +vat A COVERED AREA OF OVER 2,000 SQM

• Agios Athanasios, Limassol

## Covered

[] 2016 m<sup>2</sup>

A stunning commercial office building, that epitomizes modern design and offers a prime location for businesses seeking a strategic advantage.

Its easy access to main roads ensures, seamless connectivity to key destinations, making it an ideal hub for progressive enterprises.

Spanning four floors, this commercial office building

boasts a meticulously designed modern lobby area. The lobby serves as a welcoming space, combining functionality with aesthetic appeal, leaving a lasting, impression on clients and employees alike. Collaboration and productivity thrive within this building's communal