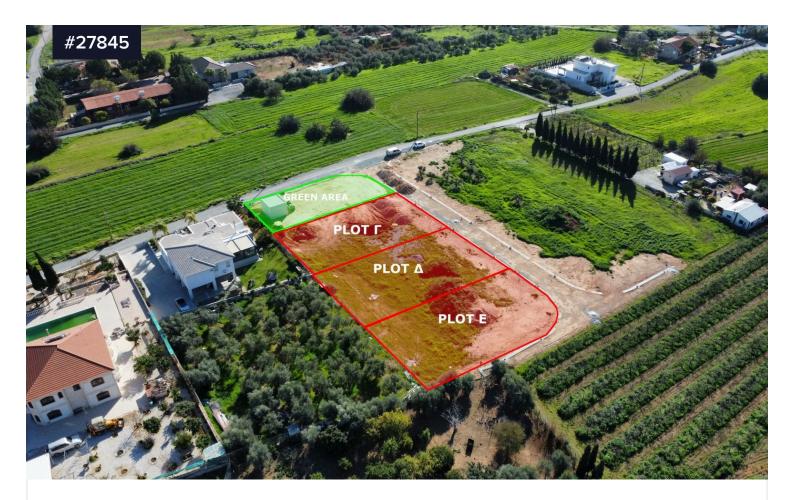

## **Building Plot for sale in Ypsonas**

€200,000 +VAT

Ypsonas, Limassol

Area

[] 791 m<sup>2</sup>

Plot  $\Delta$ , measuring 791 m², is zoned H4, allowing 40% building density and 25% coverage, enabling up to 294 m² of covered internal space across two floors. The plot enjoys a level foundation, ensuring a smooth construction process, and has a westward orientation ideal for natural lighting. With a road frontage of approximately 30 meters, Plot  $\Delta$  offers versatility for building a spacious single home or a detached house with verandas and a garden.

Unlike its adjacent plots, Plot  $\Delta$  does not border any green space, yet it remains part of a tranquil residential area surrounded by newer homes and open plots. Its location provides an excellent opportunity to create your dream home in a serene, upscale setting.