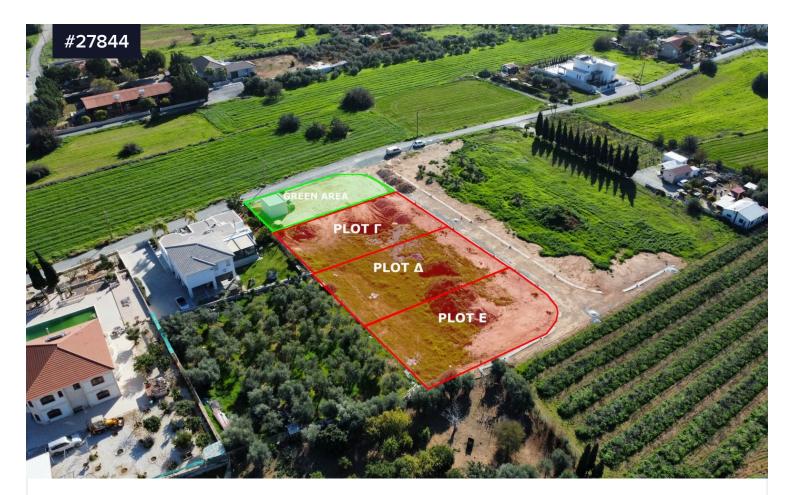

## [] 791 m<sup>2</sup>

Plot  $\Gamma$  spans 791 m<sup>2</sup> and is part of a premium residential area. Zoned as H4, it allows for a 40% building density and 25% coverage, enabling up to 294 m<sup>2</sup> of covered internal space across two floors, with additional space for verandas and garages. The plot enjoys westward orientation and directly borders a 440 m<sup>2</sup> public green space to the south, offering enhanced privacy and scenic views. With level terrain and a road frontage of approximately 30 meters, Plot  $\Gamma$  provides an excellent foundation for a spacious single home or a detached house with expansive verandas and garden.