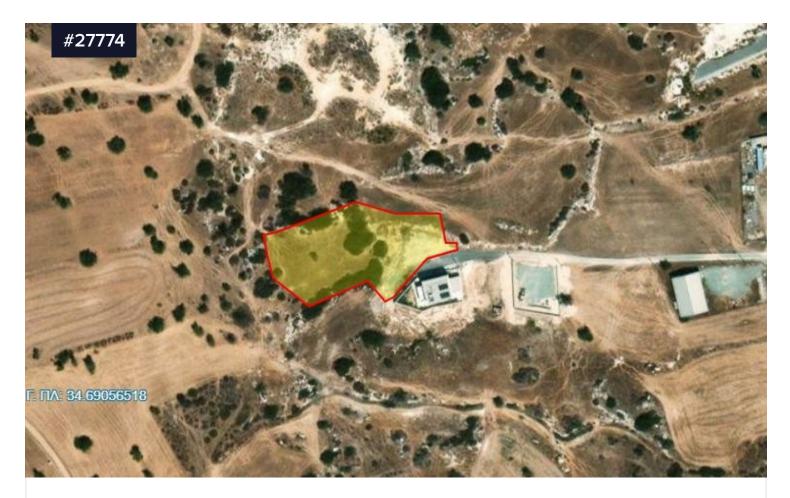

## **BEAUTIFUL BUILDING PLOT, FLAT LAND IN** €180,000 **YPSONAS LOVELY VIEWS, NEAR TO GREEN AREA AND OPPOSITE GREEN AREA.**

**Q** Ypsonas, Limassol

| Area |     |    |
|------|-----|----|
| 53   | 532 | m² |

This lovely exclusive plot is in the newly built area of Ypsonas, flat land with views of the surrounding areas,

Large frontal façade, can build two houses, next to green area, with direct road access. All amenities, water electricity in place.

A perfect opportunity to purchase this lovely plot which has just been divided ( orange colour).

60% building density and 35% coefficient, two floors allowance, and height of 10 meters.

**Building Plot** Туре Title deed