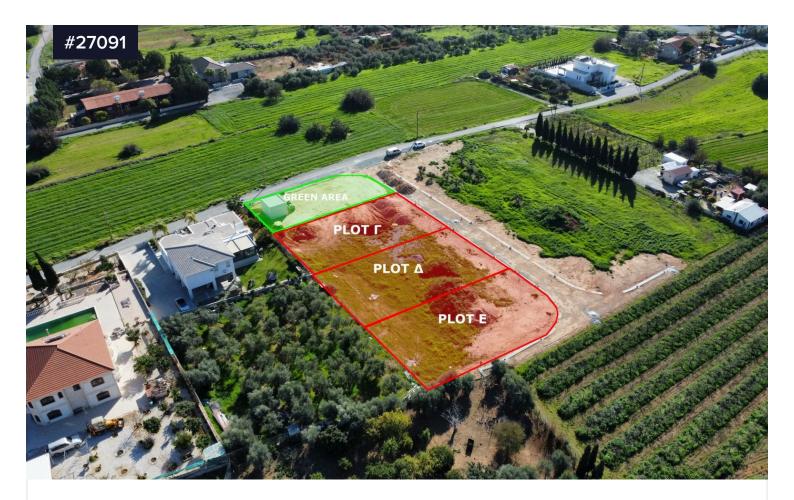

## Plot for sale in Ypsonas

€565,000 +VAT

Ypsonas, Limassol

Area

[] 2207 m<sup>2</sup>

Three adjacent plots totaling 2,207 m² are available for sale together, marked as plots  $\Gamma$ ,  $\Delta$ , and E on the provided maps. Zoned as H4, these plots allow a building density of 40% and coverage density of 25%, permitting up to two floors. The zoning allows for a combined 883 m² of covered internal space, with additional allowance for verandas and garages.

With a total road frontage of approximately 90 meters, these plots offer flexible building options: a spacious single home, or up to six detached houses with  $147 \text{ m}^2$  of covered internal space each (plus verandas) and about  $368 \text{ m}^2$  of land per house.