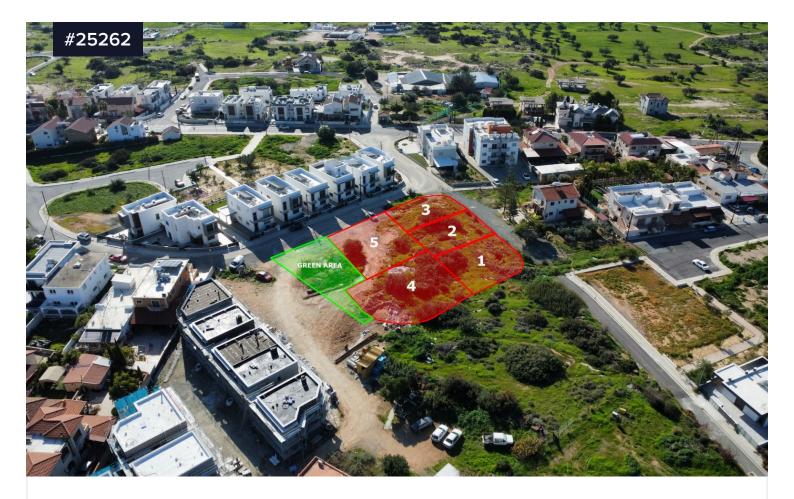

## **Building Plot for sale in Ypsonas**

€249,000 +VAT

Ypsonas, Limassol

Area

[] 743 m<sup>2</sup>

Presenting a 743sq.m. corner building plot in the area of Ypsonas. With a 35% coverage and 60% density allowance, you can construct up to 2 floors, making this plot perfect for residential development. Enjoy the convenience of easy access to the highway and proximity to local amenities, all within a community featuring newly built roads and houses. The plot is ideally situated next to a lush green area, offering an excellent opportunity to create your dream home or a profitable investment in a rapidly growing area.