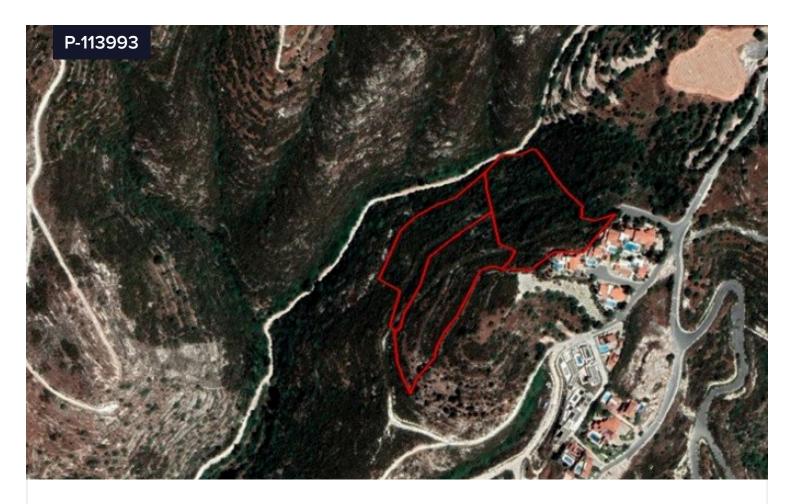

## Plot In Tsada Paphos Cyprus

€1,082,000 +VAT

Tsada, Paphos

Area

[ ] 22748 m<sup>2</sup>

This asset comprises of three adjoining fields in Tsada, Paphos.

The asset is located c. 800m southeast of Tsada village center and c. 350m south of Paphos – Polis Chrysochous road.

The asset has an area of 22,748sqm and benefits from c. 52m road frontage along a registered road on its south border.

The immediate area comprises of residential developments and undeveloped parcels of land.