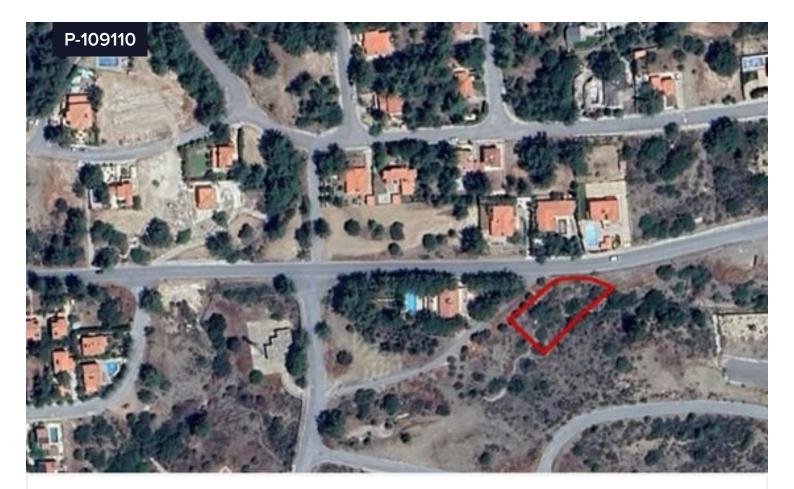

## Plot For Sale In Trimiklini Limassol Cyprus

Trimiklini, Limassol

€86,000

€74,800 +vat

## Area **[] 1147 m<sup>2</sup>**

Residential plot with a total area of 1,147sqm in Trimiklini village in Limassol District. It has a flat even surface and abuts a registered road.The surrounding area consists of small housing developments of good quality and condition. Demand is predominately derived from locals and foreigners and concerns residential properties for cottage housing. The property is easily accessible via Limassol-Saittas-Platres main road.It falls within the Residential Planning Zone H6 TypeBuilding PlotTitle deedYes