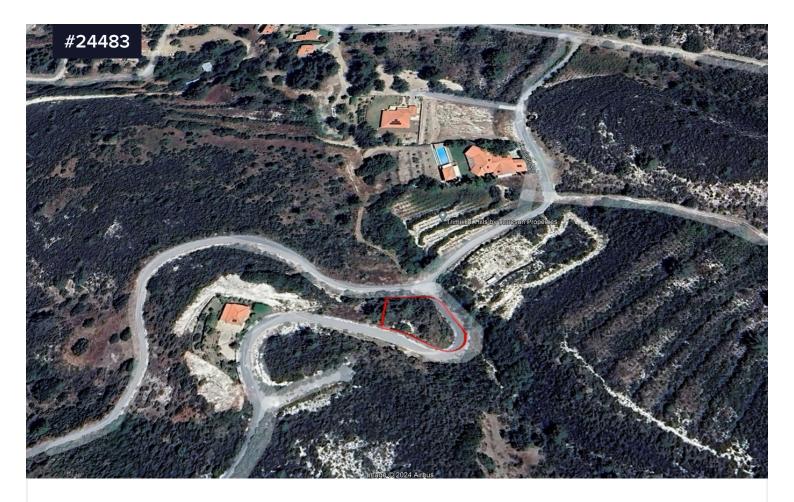

## **Residential Plot for sale in Trimiklini**

€90,000 +VAT

Trimiklini, Limassol

Area

[] 989 m<sup>2</sup>

Explore this fantastic chance to acquire a 989sq.m. residential plot in Trimiklini, boasting easy access to essential amenities just a 3-minute drive away, including supermarkets, petrol stations, and pharmacies. Situated along a public road with access to water and electricity, this plot offers the ideal canvas for constructing your dream home or property. Located just 30 minutes from Limassol, enjoy the perfect blend of rural tranquility and urban convenience in this picturesque village setting.