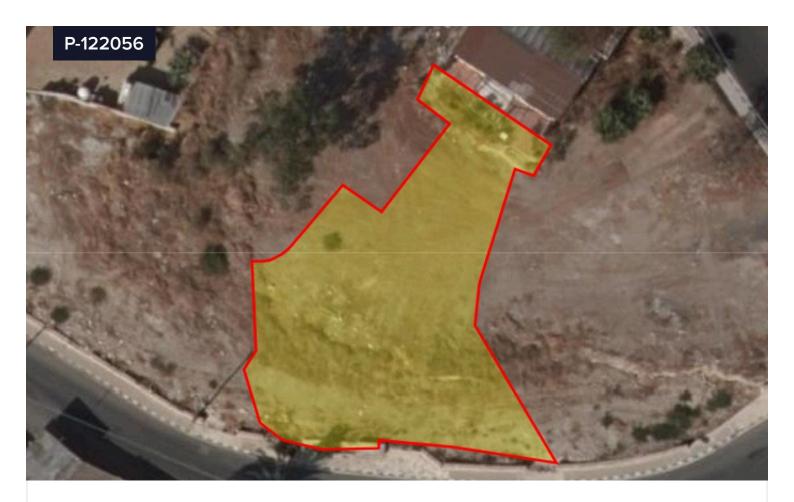

## **Plot For Sale In Timi Paphos Cyprus**

€95,000

Yes

Timi, Paphos

Area

[] 556 m<sup>2</sup>

Lovely residential plot in Timi, Paphos.Surface plot with irregular shape. The building density of this property is 120% and the coverage 70%. Falls in H2 residential zone and has access through registered road. You are allowed to build 2 floors with maximum height of 11.3Close to several amenities such as: airport, school, supermarkets, bakery, shops, taverns, coffee shop, and more....Great opportunity for investment and private use. Ideal for developing apartments. Available residential building and complex of now!!Contact us for more information!!